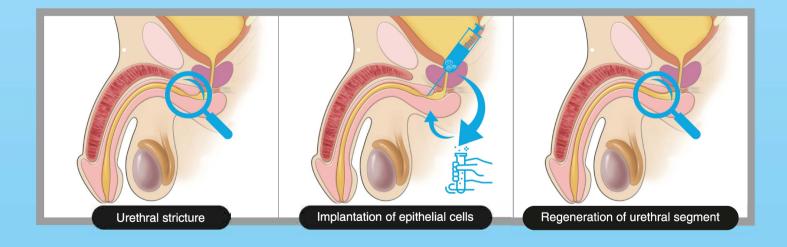

### **HOW DOES THE TREATMENT WORK?**

**UREGROW**® is a one-time minimally invasive treatment provided by trained Urologists.

Epithelial cells from the patient's oral cavity are extracted and cultured in a GMP-certified laboratory.

The cells are then implanted at the stricture site to form a new epithelial tissue layer, relieving patient symptoms.